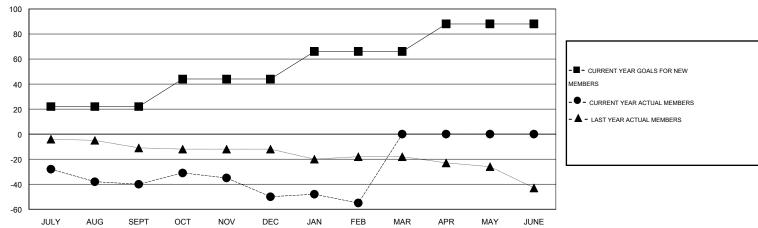

### GOALS AND ACTUAL NEW CLUBS CUMULATIVE

#### GOALS AND ACTUAL MEMBERS CUMULATIVE

| DROPPED CLUBS: 2  DROPPED MEMBERS |               | 23 CLUBS OF 50 ADDED 1 OR MORE NEW MEMBERS | GENDER DISTRIBU<br>MALE<br>FEMALE     | TION<br>1,177 (84.80%)<br>211 (15.20%) |           |
|-----------------------------------|---------------|--------------------------------------------|---------------------------------------|----------------------------------------|-----------|
| DECEASED  CLUB CANCELLED  OTHER   | 23<br>0<br>82 | CLICK HERE FOR HEALTH ASSESSMENT DATA      | FAMILY UNIT MEMBERS HEAD OF HOUSEHOLD |                                        | 185<br>90 |
| TOTAL                             | 105           |                                            | NON-HEAD OF HOUSEHOLD                 | D                                      | 95        |